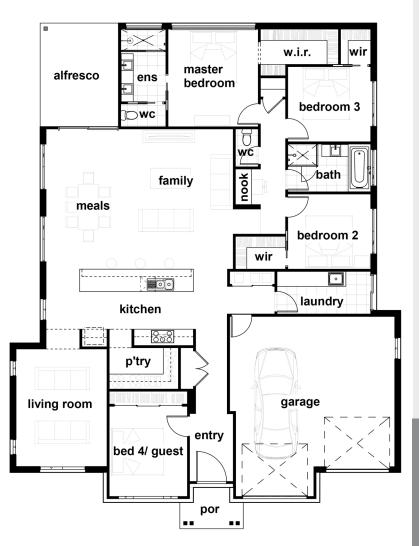

## Northcote 287

♠ 28.7 Sq 😭 2 Car 🖺 4 Bedroom 👄 2 Living

"Open plan family living with 2 living zones.

Guests can enjoy their privacy with a seperate bedroom to the front of the home.

Large walk in robes for the whole family, study space for the kids and a family mudroom off of the laundry"