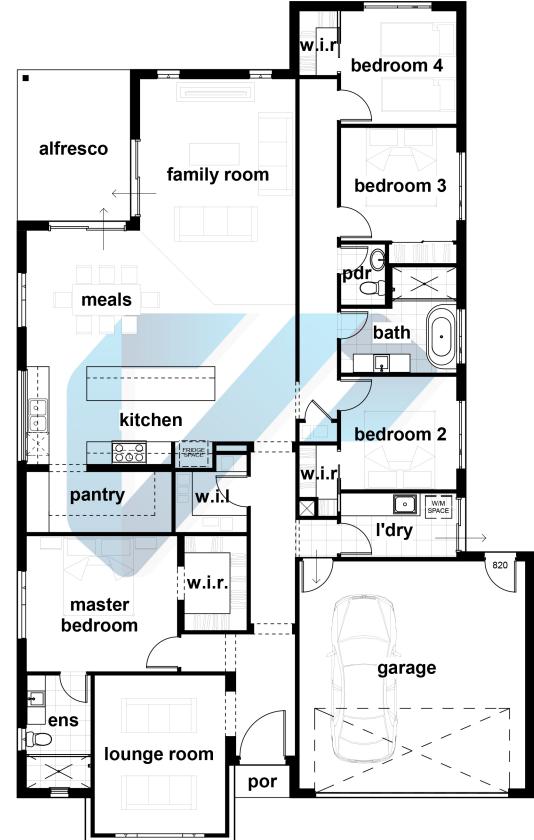

40.58m2

12.03m2

1.26m2

Kitchen

**Pantry** 

Meals

**Family** 

**WIR** 

**Ensuite** 

Laundry

**Bedroom 3** 

**Bedroom 4** 

Lounge

**Bathroom** 

Alfresco

Garage

AREA:

Garage:

Alfresco:

Porch:

Bedroom 1

2600mm x 4930mm

3840mm x 1610mm

3610mm x 3000mm

4130mm x 7620mm

3600mm x 4000mm

2510mm x 1660mm

3000mm x 1710mm

4200mm x 3470mm

2810mm x 3070mm

4010mm x 3000mm

6030mm x 5990mm

Overall length 22.27m Overall width 13.69m

Ground Floor: 199.80m2

3000mm x 3070mm plus robes

3000mm x 3070mm plus robes

3000mm x 3070mm plus robes

1710mm x 3070 **Bedroom 2** 

## Carlton 273

Copyright Vision Building Group 2019